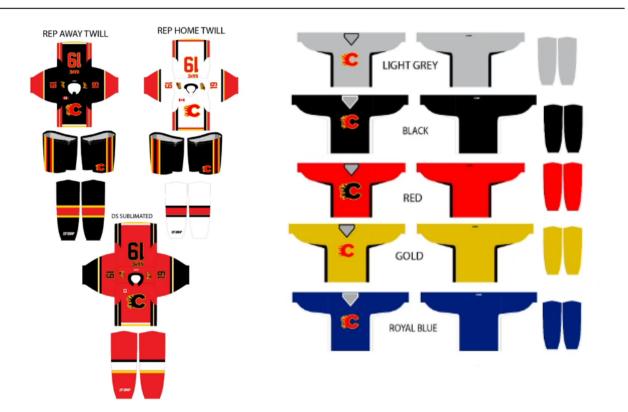

## CLARINGTON GIRLS HOCKEY ASSOCIATION (CGHA) BRAND IDENTITY AND GUIDELINE

Rep/DS Jerseys (Game & Practice)

House League Jersey

Vision Statement To be a leader in girls' hockey.